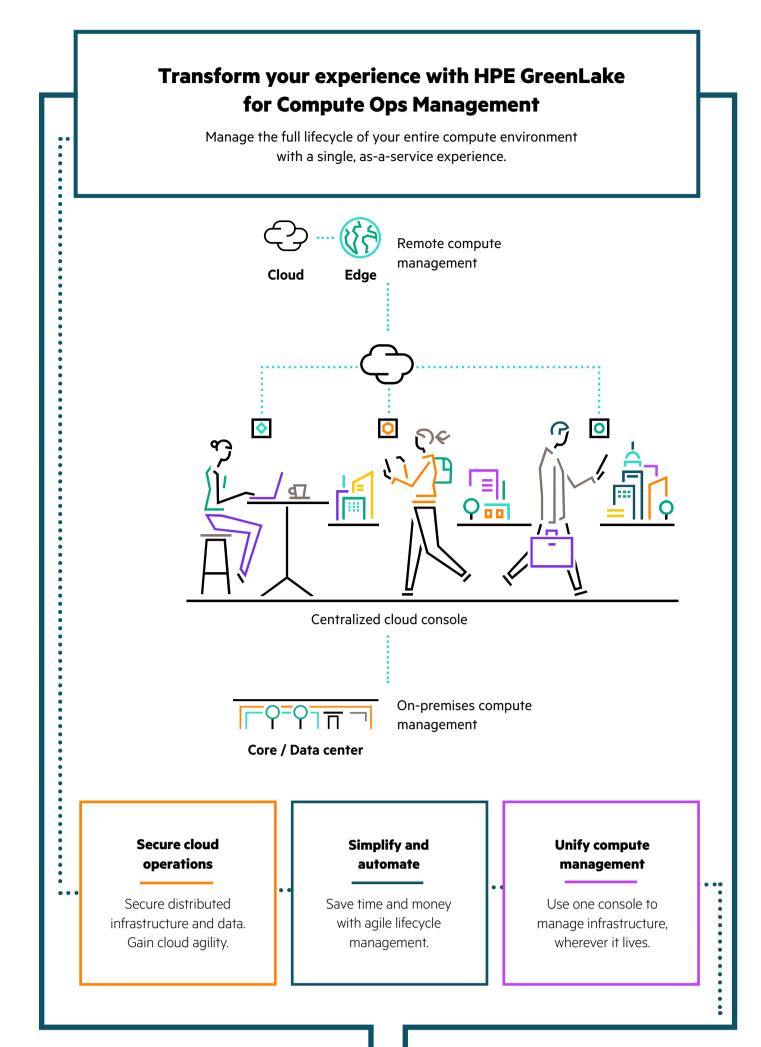

# Simplify and secure server management from edge to cloud

Compute has evolved into a distributed service that enables digital transformation and is available everywhere. But legacy management tools are complex and error prone. It's time to secure, automate, and unify compute management.

"Fewer manual tasks would enable IT to innovate"

• Access up to tens of thousands of servers across remote sites, edge systems, data centers, and hybrid cloud • Easily integrate best-in-class software from HPE and partners

Manage your entire environment in real time in one place, with fewer steps.

• Group servers and update them in a few clicks with bulk actions

manual errors.

Automation shrinks maintenance windows. Consistent processes reduce

us reduce risk"

Enjoy a consistent experience from edge to cloud

"How can we reduce server downtime?"

• Resolve problems before they occur with self-healing capabilities

• Automate software updates to simplify operations

**Clouds** 